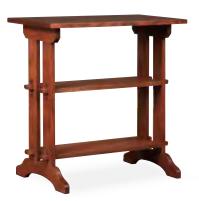

**Roycroft Little Journeys Table** Named for a series of books written by Elbert Hubbard, this Little Journeys Table is a reissue of the original 1915 design. Solid oak. \$1,668 \$999

Make your life more beautiful with just a few tweaks.