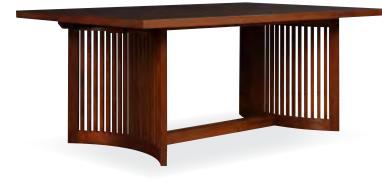

# Exceptional from every angle.

The Park Slope trestle table has a distinctly modern feel. At its base, spindles are arranged in two broad bows to provide a fresh perspective from every direction. The shape is echoed in the subtle, perfect curves that form the Park Slope shelter chairs.

Park Slope Dining Table 2-18" Leaves, Extends to 114" <del>\$5,385</del> **\$3,229** 

Park Slope Hex Table <del>\$4,485</del> **\$2,689** 

**Park Slope Sideboard** <del>\$5,385</del> **\$3,229** 