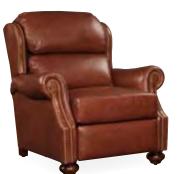

#### Bustle Back Bow Arm Recliner

Leopold Stickley's finest tribute to William Morris, the leader and champion of the English Arts & Crafts Movement. This recliner features long graceful bowed arms supported by elongated corbels and slatted sides. The perfect place to watch the game, or read a book. Available in solid oak or cherry.

In Select Leathers <del>\$5,991</del> **\$2,849** 

Quick Ship Available in Gibson Leathers