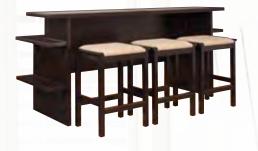

Highlands 78" Gathering Island \$3,867 \$2,329 Fleming Counter Stool Starting at \$930 \$559

12

Baldwin Square Corner Three Shown, Each Starting at \$3,366 \$1,829 Baldwin Armless Chair Two Shown, Each Starting at \$3,030 \$1,579