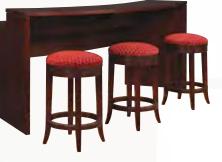

Highlands 78" Gathering Island \$3,867 \$2,329 Fleming Counter Stool Starting at \$930 \$559

12

Baldwin Square Corner Three Shown, Each Starting at \$3,366 \$1,829 Baldwin Armless Chair Two Shown, Each Starting at \$3,030 \$1,579