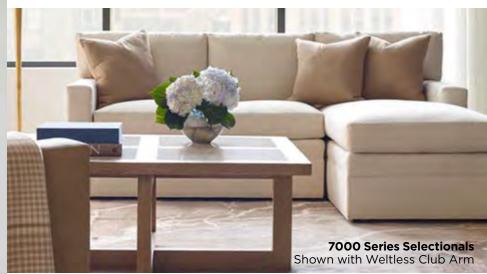

## Stickley Selectionals® Design Your Own Sofas...

Ann

14

1. Arm Select your favorite style from 13 arm options

2. Back Choose your own level of comfort from with one of 8 base 3 seat depths and 5 options cushion styles

### The Finishing Touch

Choose from a wide selection of carefully selected fabric and leathers. Your design will be handcrafted in the USA by Stickley Craftsmen.