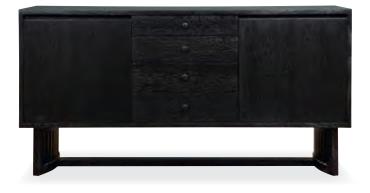

# Our Bedtime Stories

Stickley's renowned American Arts & Crafts furniture has been handmade in central New York since 1900. It's distinguished, comfortable style and quality continues to be a benchmark for fine furniture.

Harvey Ellis Bed with Mid Footboard, King <del>\$6,471</del> **\$3,889** Harvey Ellis Three Drawer Night Stand <del>\$2,478</del> **\$1,489** Harvey Ellis Cube Chair Starting at <del>\$3,546</del> **\$2,129** 