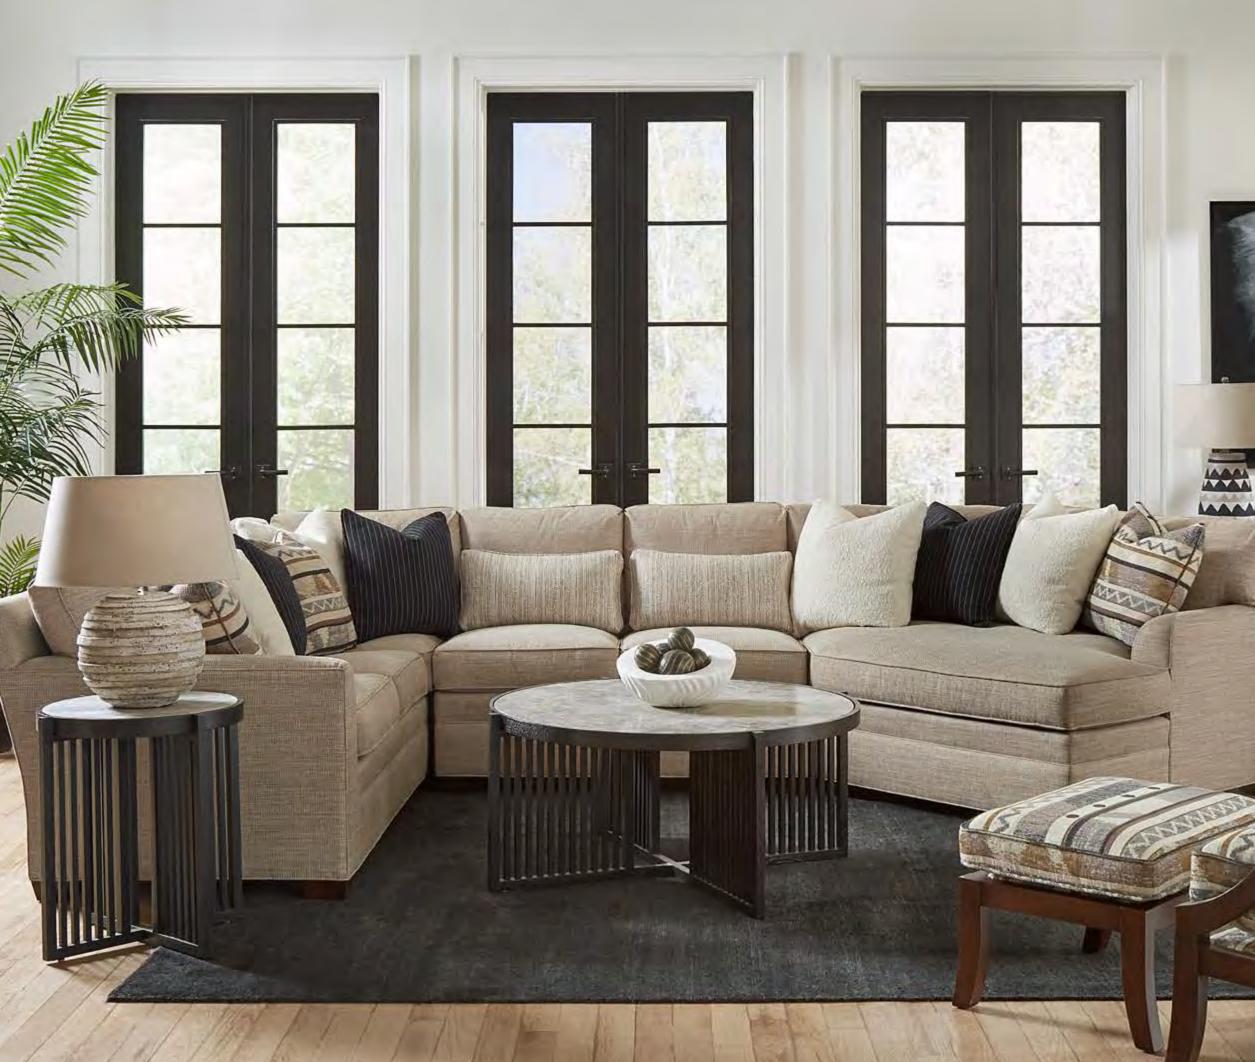

#### New Pod Cuddler shape gives you more flexible space!

Selectionals® 7000 Series 40" LF Corner Sofa Starting at <del>\$6,315</del> \$3,789 40" Two Cushion Armless Starting at \$4,224 \$2,539 40" RF Pod Cuddler Starting at \$5,025 \$3,019