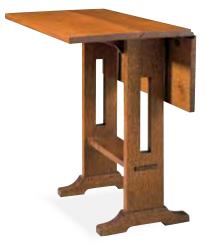

#### **Drop Leaf Table**

A table that combines beauty and functionality, the 509 Drop Leaf Table is part of the original April 1989 reissued Mission Collection. The shoe feet give the table stability in both its open and closed positions. Solid oak. <del>\$1,971</del> **\$1,179** 