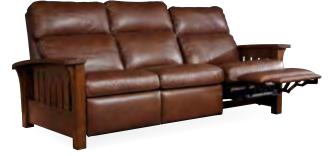

#### Bustle Back Bow Arm Recliner

Leopold Stickley's finest tribute to William Morris, the leader and champion of the English Arts & Crafts Movement. This recliner features long graceful bowed arms supported by elongated corbels and slatted sides. The perfect place to watch the game, or read a book. Available in solid oak or cherry.

In Select Leathers <del>\$5,991</del> **\$2,849** 

Quick Ship Available in Gibson Leathers