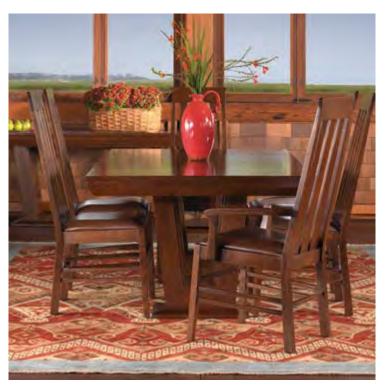

Park Slope Dining Table 2-18" Leaves, Extends to 114" <del>\$5,385</del> **\$3,229** 

Park Slope Hex Table <del>\$4,485</del> **\$2,689** 

**Park Slope Sideboard** <del>\$5,385</del> **\$3,229** 