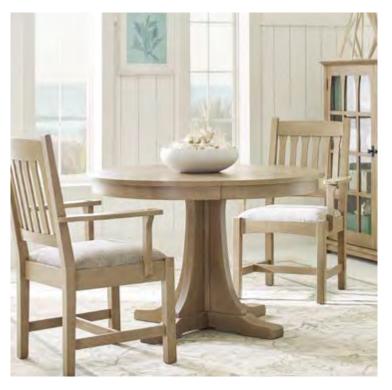

## Flawless beauty.

Handcrafted in the USA with love, Stickley dining tables will be the centerpiece for your family gatherings. The place where memories are made.

Round Pedestal Dining Table, 2-15" Leaves, Extends to 76" \$5,703 \$3,429 Cottage Arm Chair, Starting at \$1,326 \$799 Gus Commemorative Bookcase \$7,497 \$4,499