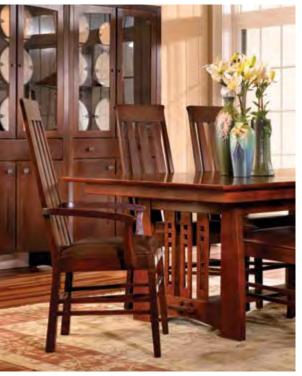

Harvey Ellis Dining Table, 2-15" Leaves, Extends to 102" <del>\$5,703</del> **\$3,419** Harvey Ellis Arm Chair, with Inlay, Leather Starting at <del>\$1,656</del> **\$999** Harvey Ellis Side Chair, with Inlay, Leather Starting at \$1,494 \$899