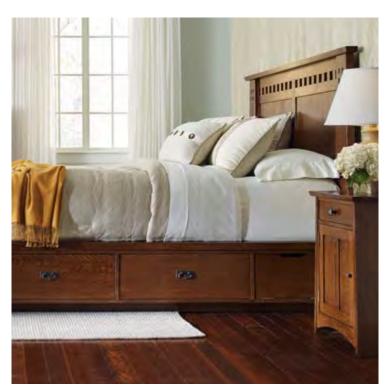

# Our Bedtime Stories

Stickley's renowned American Arts & Crafts furniture has been handmade in central New York since 1900. It's distinguished, comfortable style and quality continues to be a benchmark for fine furniture.

Highlands Platform/Storage Bed, King <del>\$13,020</del> **\$7,799** Highlands Door Night Stand <del>\$2,346</del> **\$1,399** 

Oak Knoll Spindle Platform Bed, King \$6,456 \$3,879 Oak Knoll Tall Chest \$6,399 \$3,849 Oak Knoll Open Night Stand <del>\$1,473</del> \$889