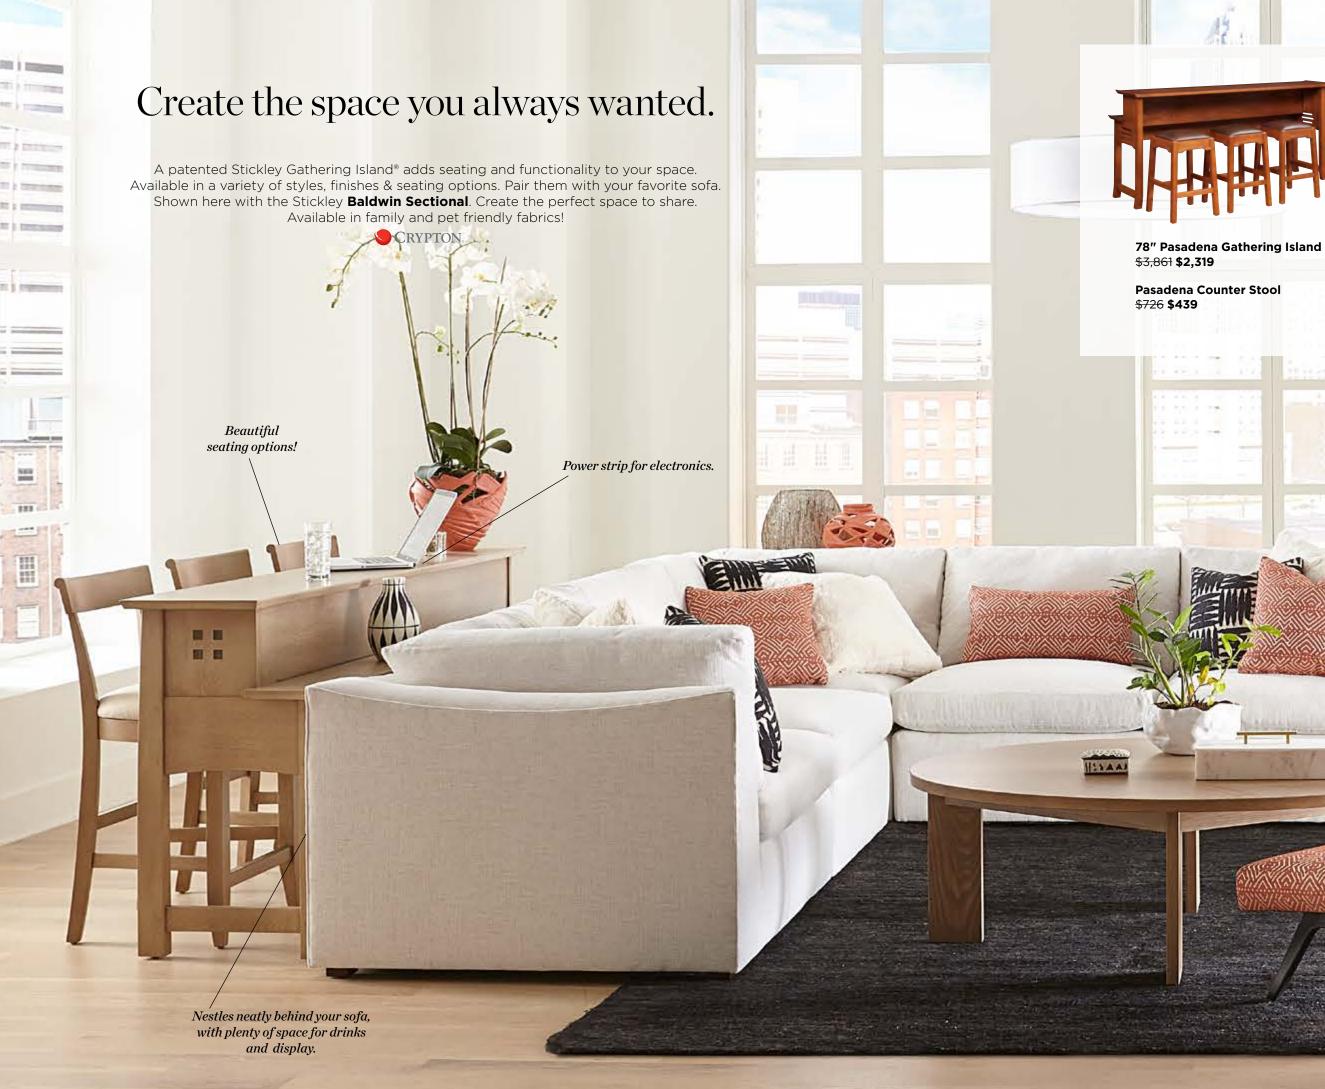

Highlands 78" Gathering Island \$3,867 \$2,329 Fleming Counter Stool Starting at \$930 \$559

12

Baldwin Square Corner Three Shown, Each Starting at \$3,366 \$1,829 Baldwin Armless Chair Two Shown, Each Starting at \$3,030 \$1,579