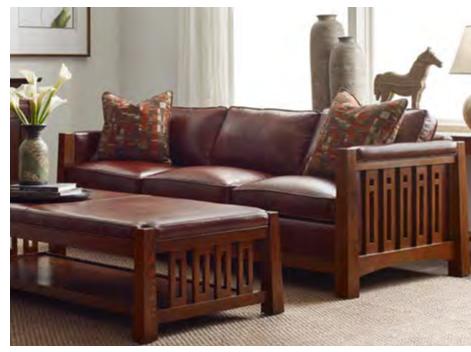

## Stickley Selectionals® Design Your Own Sofas...

Ann

14

1. Arm Select your favorite style from 13 arm options

2. Back Choose your own level of comfort from with one of 8 base 3 seat depths and 5 options cushion styles

### The Finishing Touch

Choose from a wide selection of carefully selected fabric and leathers. Your design will be handcrafted in the USA by Stickley Craftsmen.

## Stickley Comfort & Quality

• Traditional joinery wood frames for strength and stability • Tried and true 8-way hand tied seat bases for long lasting support • Ultra plush cushions for comfort • Top quality leather or fabric • Made in the USA