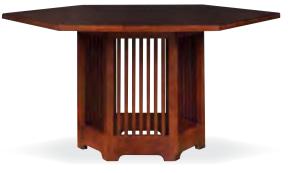

# Exceptional from every angle.

The Park Slope trestle table has a distinctly modern feel. At its base, spindles are arranged in two broad bows to provide a fresh perspective from every direction. The shape is echoed in the subtle, perfect curves that form the Park Slope shelter chairs.

Park Slope Dining Table 2-18" Leaves, Extends to 114" <del>\$5,385</del> **\$3,229** 

Park Slope Hex Table <del>\$4,485</del> **\$2,689** 

**Park Slope Sideboard** <del>\$5,385</del> **\$3,229** 