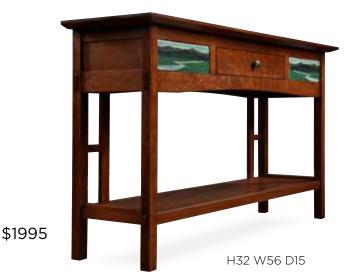

#### 2019 STICKLEY COLLECTOR EDITION CONSOLE

Panoramic view.

Beautiful American hardwoods, meticulously crafted in the US and adorned with the panoramic views of the Riverview Motawi art tile. The 2019 Collector Edition Console adds versatile beauty to any home. Solid quartersawn oak or cherry.