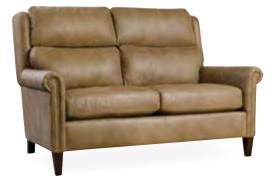

#### New Pod Cuddler shape gives you more flexible space!

Selectionals® 7000 Series 40" LF Corner Sofa Starting at <del>\$6,315</del> \$3,789 40" Two Cushion Armless Starting at \$4,224 \$2,539 40" RF Pod Cuddler Starting at \$5,025 \$3,019